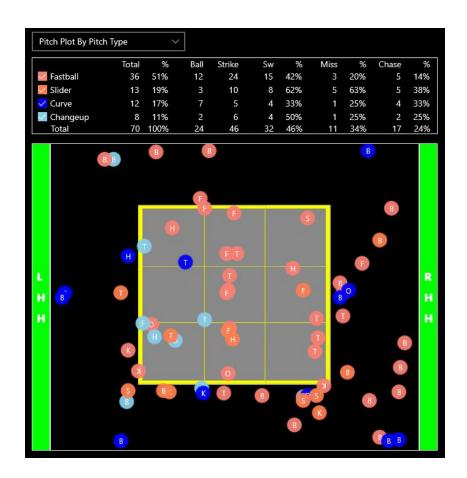

#### **New Features**

We've added a Pitch Plot by Pitch Type report to the Breakdown sections.

## **Pitch Plot by Pitch Type Report**

• We've added a Pitch Type report to the Breakdown section that displays pitch location by pitch type.